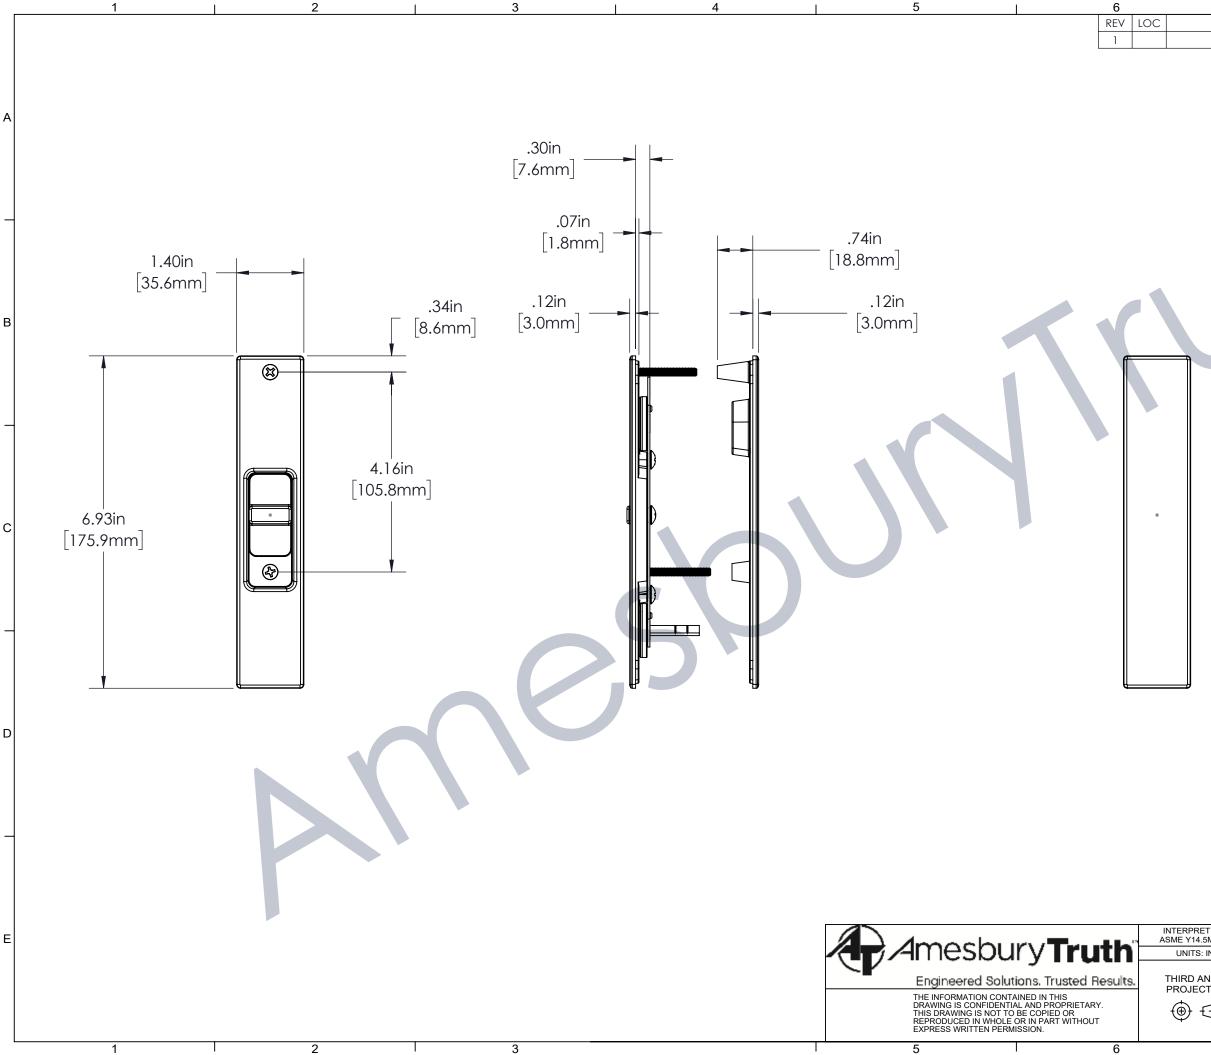

| CUSTOMER PAGE                                                                                                                                                                                                                                                                                          | •                                 | DESCRIPTION    | DATE                             | EC #              | BY |   |
|--------------------------------------------------------------------------------------------------------------------------------------------------------------------------------------------------------------------------------------------------------------------------------------------------------|-----------------------------------|----------------|-------------------------------